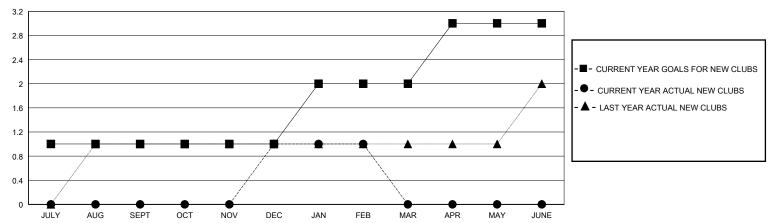

| 1             | JULY/AUG/SEPT         | 50                     | 100                     | 147                                                |  |
| OCT/NOV/DEC           | 0             | 1         | 1             | OCT/NOV/DEC           | 40                     | 125                     | 132                                                |  |
| JAN/FEB/MAR           | 1             | 0         | 1             | JAN/FEB/MAR           | 50                     | 63                      | 39                                                 |  |
| APR/MAY/JUNE          | 1             | 0         | 0             | APR/MAY/JUNE          | 40                     | 0                       | 0                                                  |  |

## GOALS AND ACTUAL NEW CLUBS CUMULATIVE



## GOALS AND ACTUAL MEMBERS CUMULATIVE



| DROPPED CLUBS: 2            |     | 32 CLUBS OF 56 ADDED 1 OR MORE<br>NEW MEMBERS | GENDER DISTRIBUTION  MALE 609 (50.41%) |              |     |
|-----------------------------|-----|-----------------------------------------------|----------------------------------------|--------------|-----|
| DROPPED MEMBERS             |     |                                               | FEMALE                                 | 599 (49.59%) |     |
| DECEASED                    | 12  | CLICK HERE FOR CUMULATIVE                     | TOTAL FAMILY UNIT MEMBERS              |              | 233 |
| CLUB CANCELLED 70 OTHER 236 |     | MEMBERSHIP DATA                               | FAMILY MEMBERS PAYING HALF             |              | 121 |
| TOTAL