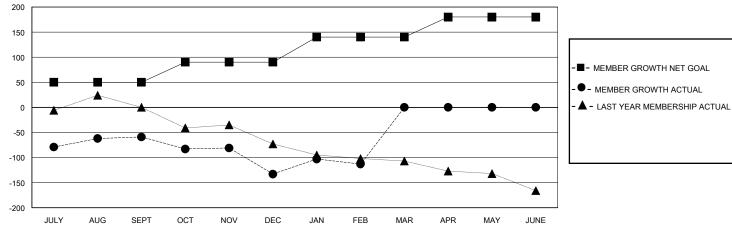

## GOALS AND ACTUAL MEMBERS CUMULATIVE

| DROPPED CLUBS: 2            |     | 32 CLUBS OF 56 ADDED 1 OR MORE<br>NEW MEMBERS | GENDER DISTRIBUTION  MALE 609 (50.41%) |              |     |
|-----------------------------|-----|-----------------------------------------------|----------------------------------------|--------------|-----|
| DROPPED MEMBERS             |     |                                               | FEMALE                                 | 599 (49.59%) |     |
| DECEASED                    | 12  | CLICK HERE FOR CUMULATIVE                     | TOTAL FAMILY UNIT MEMBERS              |              | 233 |
| CLUB CANCELLED 70 OTHER 236 |     | MEMBERSHIP DATA                               | FAMILY MEMBERS PAYING HALF             |              | 121 |
| TOTAL                       | 318 |                                               | 5020                                   |              |     |